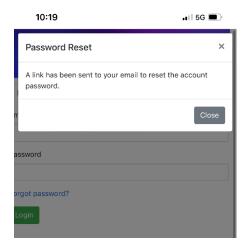

# **FORGOT PASSWORD**

If you forget your password, go to the home page and tap forgot password.

Catilize Health

Login Register

Email

Password

Forgot password?

Login

Type in your email and tap submit.

Type in your email and tap submit.

You will get a confirmation box stating that a link has Been sent to your email to reset the account password.

When you receive the email, tap reset password.