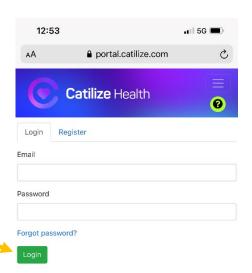

After tapping close, you will be redirected back to the login page.

Put in your email and password. Tap Login.