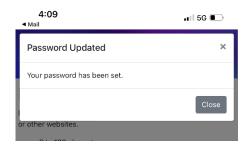

The link will direct you to the following page.

Type in a new password and tap set password.

You will receive a confirmation box showing that your password has been updated.