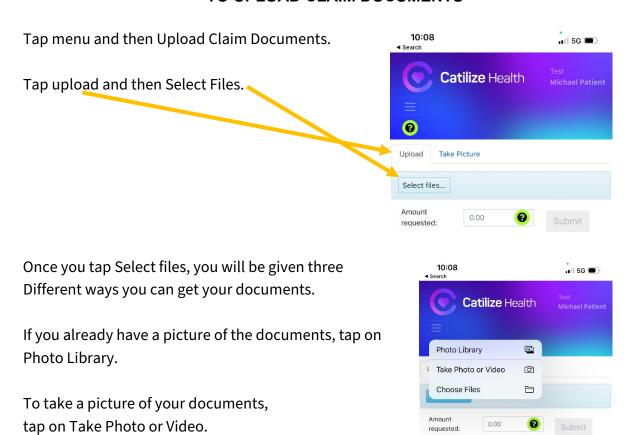

#### TO UPLOAD CLAIM DOCUMENTS

If you have the documents saved on your mobile device, tap Choose Files.

After you add a document, you will see each document listed individually. If you need to remove a document, tap the green trash can button to the right of it or tap clear to remove everything.