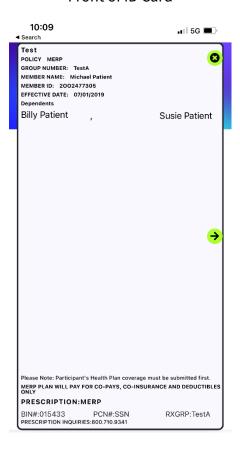

# **ID CARDS**

Tap menu and then on ID Card. This will direct you to your ID Card.

You can print your ID card from here.

The ID Card has the information that providers need to submit claims.

#### Front of ID Card