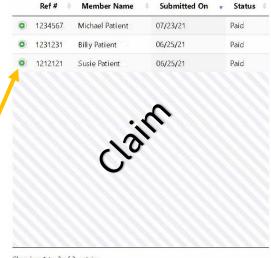

#### PROCESSED CLAIMS

Tap menu and then Processed Claims.

From here, you can view claims that have been processed and approved for reimbursement.

You can see the reference number, member name, date of submission and status of claim.

To see more information about the claim, tap the green circle with the plus sign.

You can view the type of claim (Co-Pay, Co-Insurance or Deductible), date of service and amount of reimbursement.

Showing 1 to 3 of 3 entries