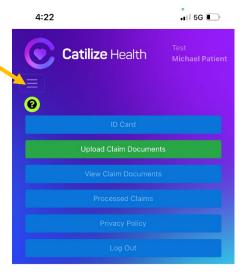

Take pictures of your claim documents.

Type in the total amount requested for reimbursement and tap Submit.

To go to different pages, tap menu.

From the menu, you can get your ID Card, upload or view Claim Documents, view Processed claims, go to our Privacy Policy or Log Out.