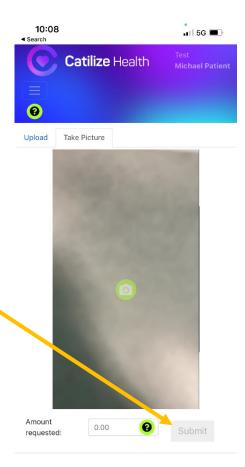

# SUBMITTING A CLAIM USING YOUR CAMERA

After you login, you will be asked for Access to the camera.

This allows you to take pictures of your claim documents.

Tap Allow.

From this page, you can upload your claim documents.

Take pictures of your claim documents.

Type in the total amount requested for reimbursement and tap Submit.

To go to different pages, tap menu.

From the menu, you can get your ID Card, upload or view Claim Documents, view Processed claims, go to our Privacy Policy or Log Out.