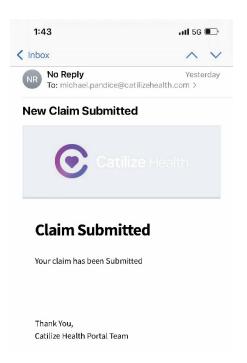

Once you tap submit, you will get a box stating your claim has been submitted.

Tap close to be directed to the View Claim Documents page.

You will receive an email stating that your claim has been submitted.