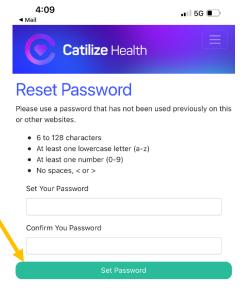

The link will direct you to the following page.

Type in a new password and tap set password.

You will receive a confirmation box showing that your password has been updated.