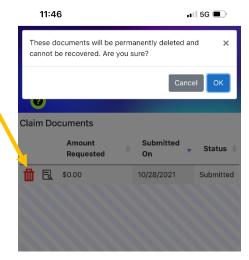

To delete a submitted claim, tap the red trash can.

When you tap the red trash can, you will get a box that pops up to confirm if you want to delete the claim or not.

Once processed, reimbursable items on your submitted document will be itemized into separate claims and may be viewed under Processed Claims.