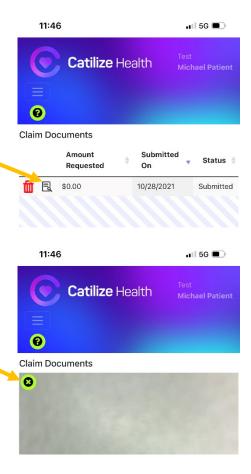

#### **VIEW CLAIM DOCUMENTS**

Tap menu to View Claim Documents.

To view the submitted documents, tap the page with the magnifying glass.

It will open the documents that were submitted.

Scroll down to see the rest of the documentation. Tap the green X to close the document.

To delete a submitted claim, tap the red trash can.

When you tap the red trash can, you will get a box that pops up to confirm if you want to delete the claim or not.

Once processed, reimbursable items on your submitted document will be itemized into separate claims and may be viewed under Processed Claims.