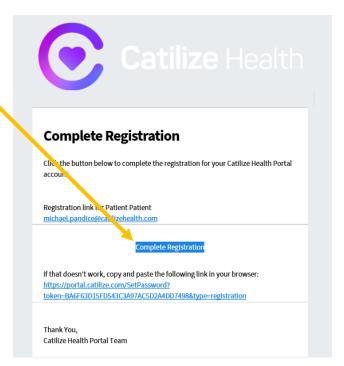

# **REGISTRATION**

You will receive an email to complete registration.

Once you receive the email, tap Complete Registration.

This will direct you to set up your password.

After tapping Set Password, you will get a box that confirms your password has been set.