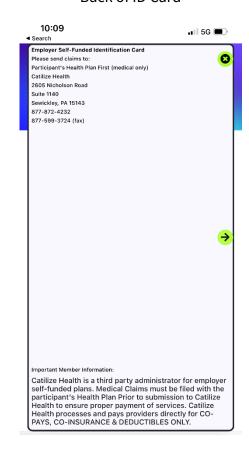

# **ID CARDS**

Tap menu and then on ID Card. This will direct you to your ID Card.

You can print your ID card from here.

The ID Card has the information that providers need to submit claims.

#### Back of ID Card