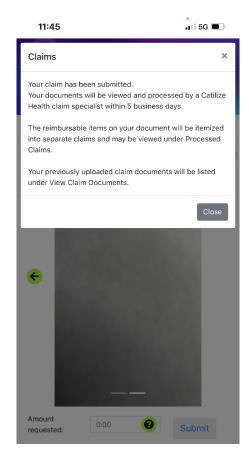

Once you tap submit, you will get a box stating your claim has been submitted.

Tap close to be directed to the View Claim Documents page.

You will receive an email stating that your claim has been submitted.