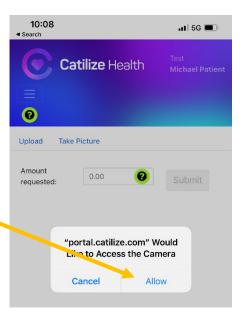

# SUBMITTING A CLAIM USING YOUR CAMERA

After you login, you will be asked for Access to the camera.

This allows you to take pictures of your claim documents.

Tap Allow.

From this page, you can upload your claim documents.

Take pictures of your claim documents.

Type in the total amount requested for reimbursement and tap Submit.

To go to different pages, tap menu.

From the menu, you can get your ID Card, upload or view Claim Documents, view Processed claims, go to our Privacy Policy or Log Out.