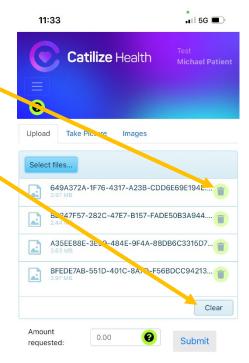

#### TO UPLOAD CLAIM DOCUMENTS

If you have the documents saved on your mobile device, tap Choose Files.

After you add a document, you will see each document listed individually. If you need to remove a document, tap the green trash can button to the right of it or tap clear to remove everything.