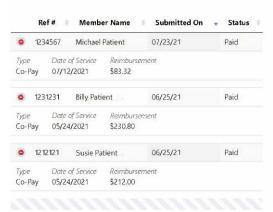

#### PROCESSED CLAIMS

Tap menu and then Processed Claims.

From here, you can view claims that have been processed and approved for reimbursement.

You can see the reference number, member name, date of submission and status of claim.

To see more information about the claim, tap the green circle with the plus sign.

You can view the type of claim (Co-Pay, Co-Insurance or Deductible), date of service and amount of reimbursement.

Showing 1 to 3 of 3 entries