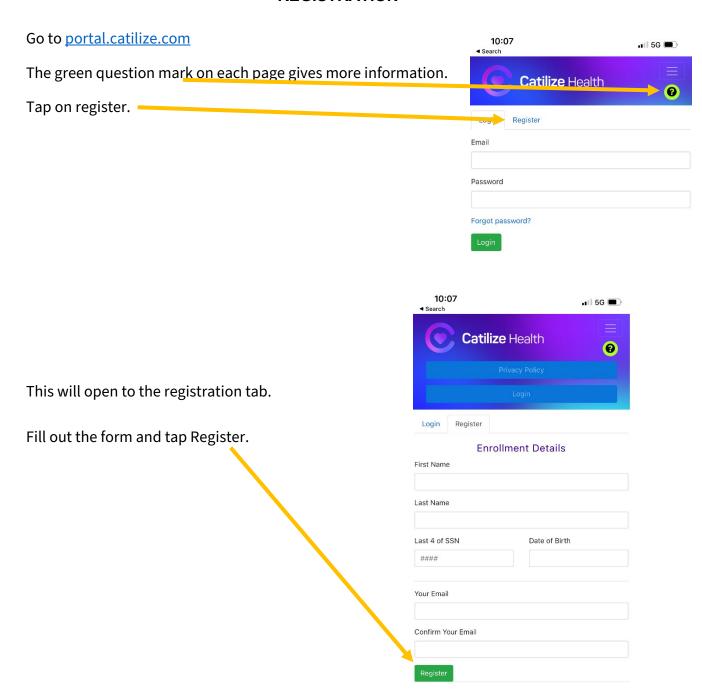

# **REGISTRATION**

You will receive an email to complete registration.

Once you receive the email, tap Complete Registration.

This will direct you to set up your password.

After tapping Set Password, you will get a box that confirms your password has been set.

After tapping close, you will be redirected back to the login page.

Put in your email and password. Tap Login.