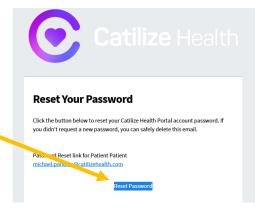

Type in your email and tap submit.

Type in your email and tap submit.

You will get a confirmation box stating that a link has Been sent to your email to reset the account password.

When you receive the email, tap reset password.

The link will direct you to the following page.

Type in a new password and tap set password.

You will receive a confirmation box showing that your password has been updated.